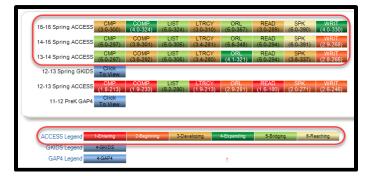

3. The 21st Century Skills Assessment (21CSA) provides a scale score and proficiency level in seven categories.

4. The ACCESS assessment provides a scale score and a proficiency rating in each of eight categories as displayed in the legend.