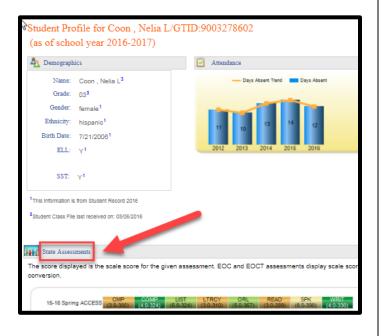

## Accessing CRCT-M, 21CSA, & ACCESS Test Data

 Any reported statewide assessment will be displayed in the State Assessments section of the Student Profile.

2. The **CRCT-M** provides a scale score and a proficiency level that is reflected in the legend.

3. The 21st Century Skills Assessment (21CSA) provides a scale score and proficiency level in seven categories.

4. The ACCESS assessment provides a scale score and a proficiency rating in each of eight categories as displayed in the legend.