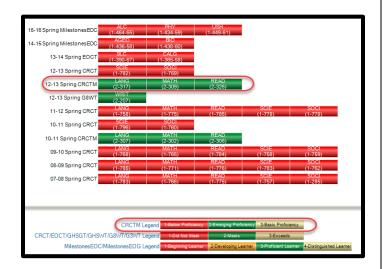

## Accessing CRCT-M, 21CSA, & ACCESS Test Data

 Any reported statewide assessment will be displayed in the State Assessments section of the Student Profile.

2. The **CRCT-M** provides a scale score and a proficiency level that is reflected in the legend.

3. The 21st Century Skills Assessment (21CSA) provides a scale score and proficiency level in seven categories.

4. The ACCESS assessment provides a scale score and a proficiency rating in each of eight categories as displayed in the legend.