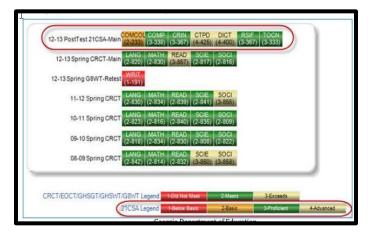

3. The 21st Century Skills Assessment (21CSA) provides a scale score and proficiency level in seven categories.

4. The ACCESS assessment provides a scale score and a proficiency rating in each of eight categories as displayed in the legend.

 Clicking a test score for CRCT-M, 21CSA, or ACCESS will provide a breakdown of a skill, achievement level, or proficiency level.